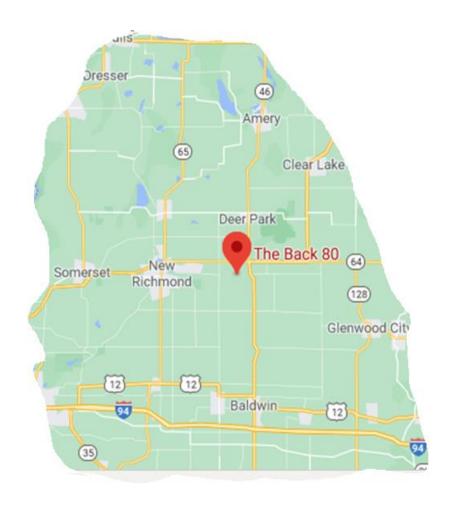

## CSA Delivery Area

We home deliver to the communities around the New Richmond area.

#### Approximate boundries are:

North to Hwy 8
South to River Falls
East to Glenwood City
West to the St. Croix River

Our delivery boundries can be flexible. Contact us if you have questions!